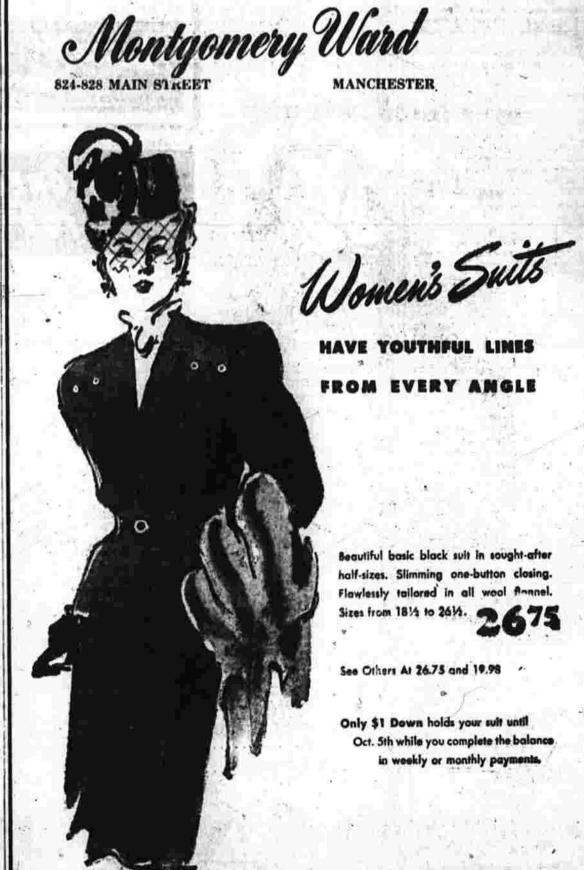

All interested state agencies are All interested state agencies are

Stomach Sufferers Want Fast Sure Relie

BOYS' BROWN MOC-STYLE BOOT

top for firm ankle sup-port. Brown no-mark cord soles. Sizes 3½ to 6.

Need to be Sturdy

Montgomery Ward

A GOOD PLACE TO BUY GOOD SHOES

Are Predicted

marshalling facilities to ensure maximum accident-free traffic corded.

The State Highway Department is restricting maintenance work to a maximum and clearing up projects will be returning home to Connecticut and moving through Connecticut to homes in other states.

Robert J. Smith Inc.
House & Hale Building
Telephone 3450
Real Estate
All Lines of Insurance

LITTLE BOYS'

**BROWN OXFORD!** 

wear. Tough chrome leather

soles. Rubber heels. 121/2-3.

BOYS' MOCCASIN

Rugged Brown Elk-tanned

leather with hard to wear-

out cord soles, heels. 1-6.

BIG BOYS'

DRESS OXFORD

Smooth brown or black

leather wing-tip style for dress-up. Leather soles. 1-6.

TYPE OXFORD!

MONTGOMERY WARD