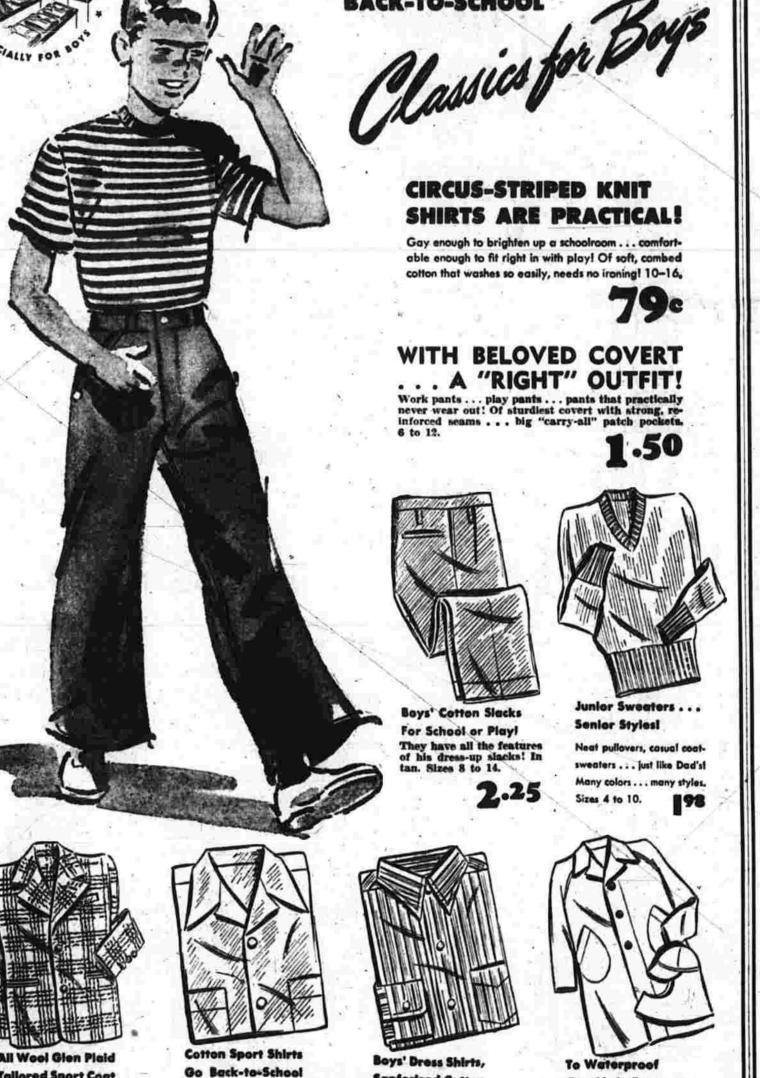

BOYS' DRESS AND SPORT SHIRTS Sizes 6 to 16

\$1.00-\$1.98

BOYS' WOOLEN SHORTS Sizes 3 to 7 \$2.98-\$3.39 BOYS' WASH SUITS Sizes 3 to 6x 81.10 Boys' Brown and Blue OVERALL SUITS . Sizes 2 to 5 BOYS' SEERSUCKER SUITS Sizes 2 to 6 81.10-\$1.85 BOYS WASH SUITS Sizes S to 9 \$2.20 - \$2.39 - \$2.70

BOYS' JERSEY SUITS Sizes S to 8 \$1.19 - \$2.19 - \$2.39 Boys', Raincoats \$4.98

BOYS' JERSEYS Short or Long Sleeves Sizes 1 to 6 BOYS' TROUSERS . imali-Med- Large CHILDREN'S COAT SWEATERS \$1.98 to \$2.98 CHILDREN'S 100% WOOL SWEATERS 